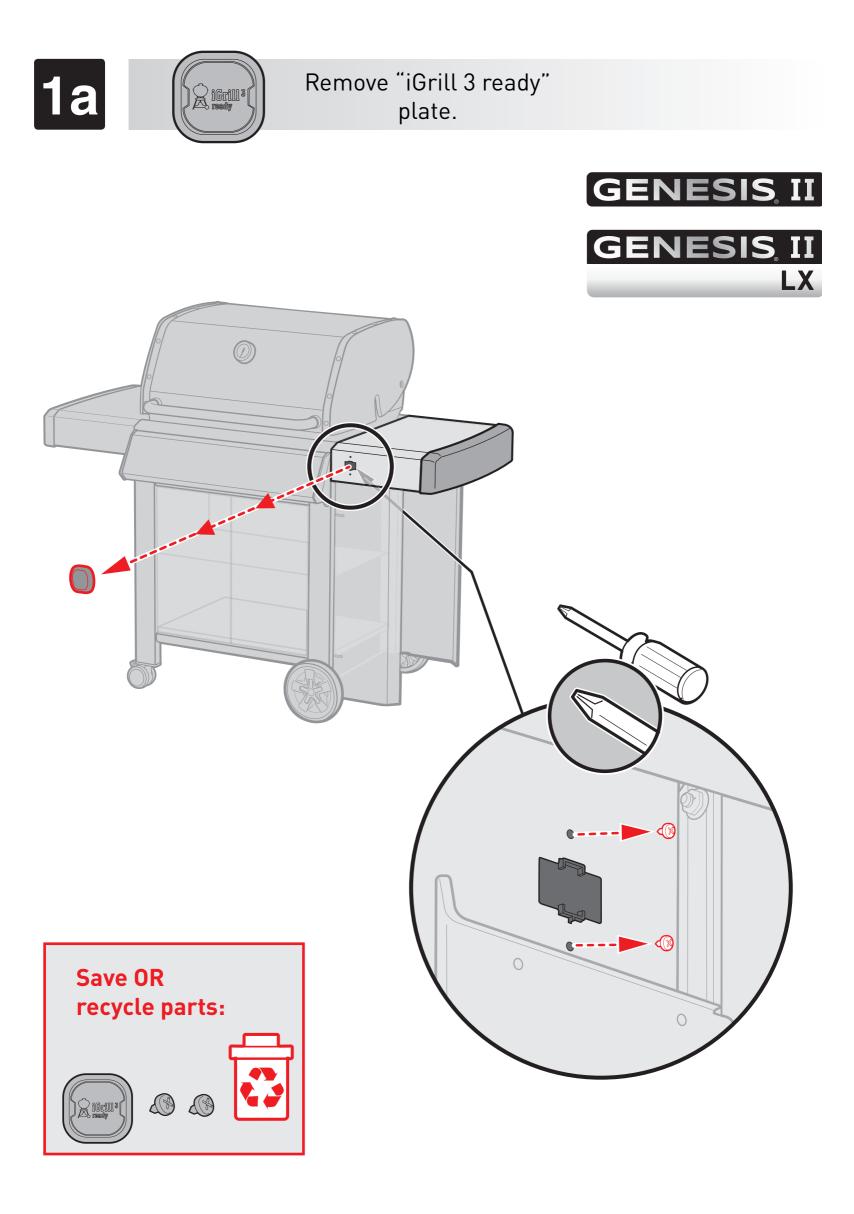

### **Parts List:**

Remove LED Fuel Gauge.

Ensure tank scale has one magnet installed.

Clean surface before applying wire clip.

P-2

▲ Must secure all wires using the wire retention clip.