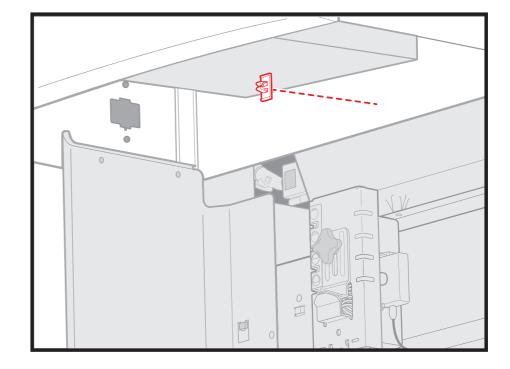

### **Parts List:**

Remove LED Fuel Gauge.

Ensure tank scale has one magnet installed.

Clean surface before applying wire clip.

P-2

▲ Must secure all wires using the wire retention clip.