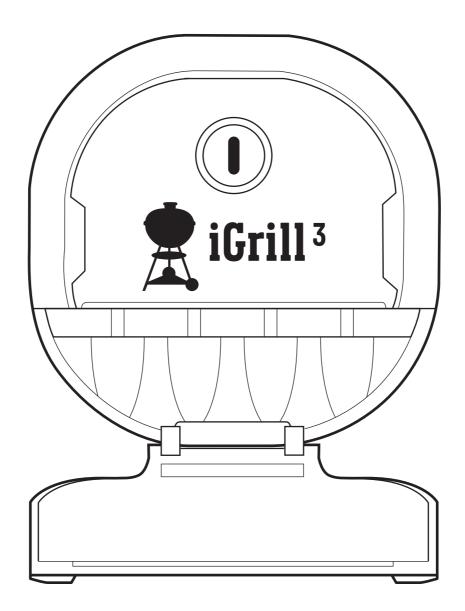

## Probe Insert Four probe inserts to monitor four temperatures at once

**Colored Probe Indicator** Easily identify each probe reading within the app

# **Probe Wrap**

Neatly wrap and store your probes on the back of your unit when it's not in use