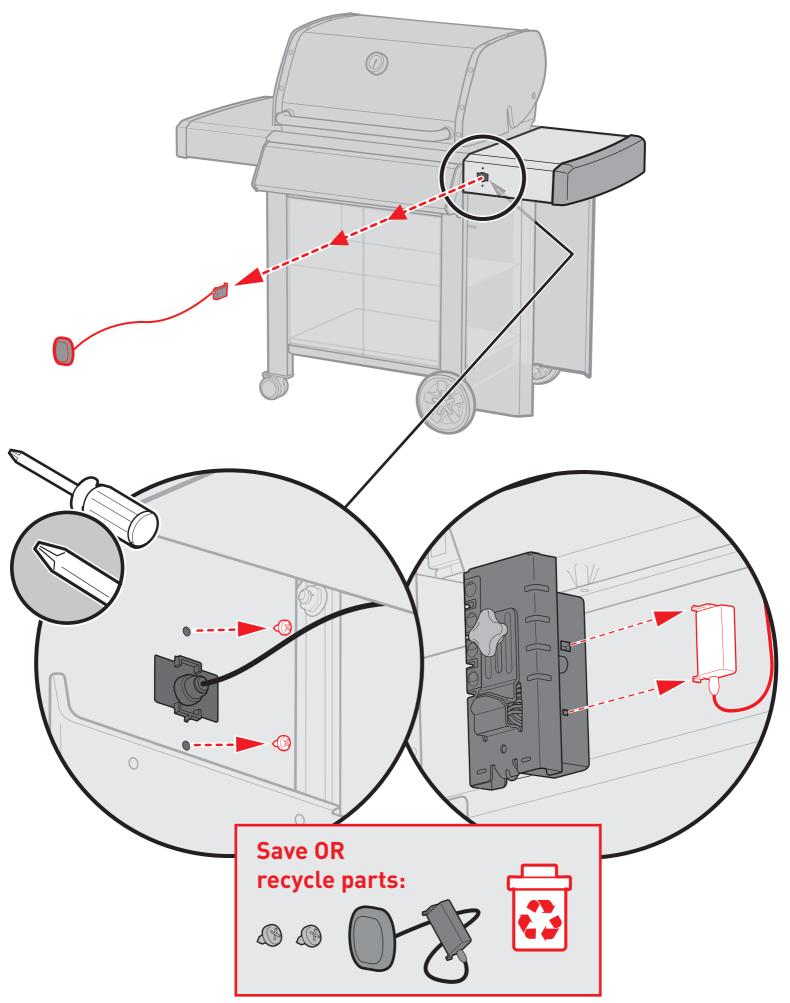

### **Parts List:**

Remove LED Fuel Gauge.

Ensure tank scale has one magnet installed.

Clean surface before applying wire clip.

P-2

▲ Must secure all wires using the wire retention clip.