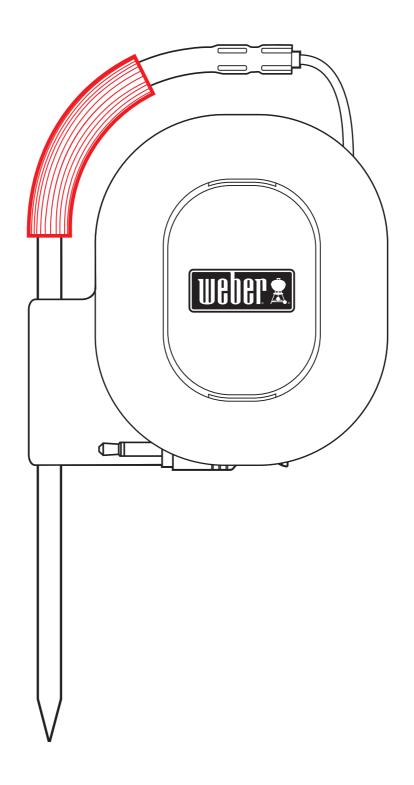

# **Probe Wrap**

Neatly wrap and store your probes on the back of your unit when it's not in use