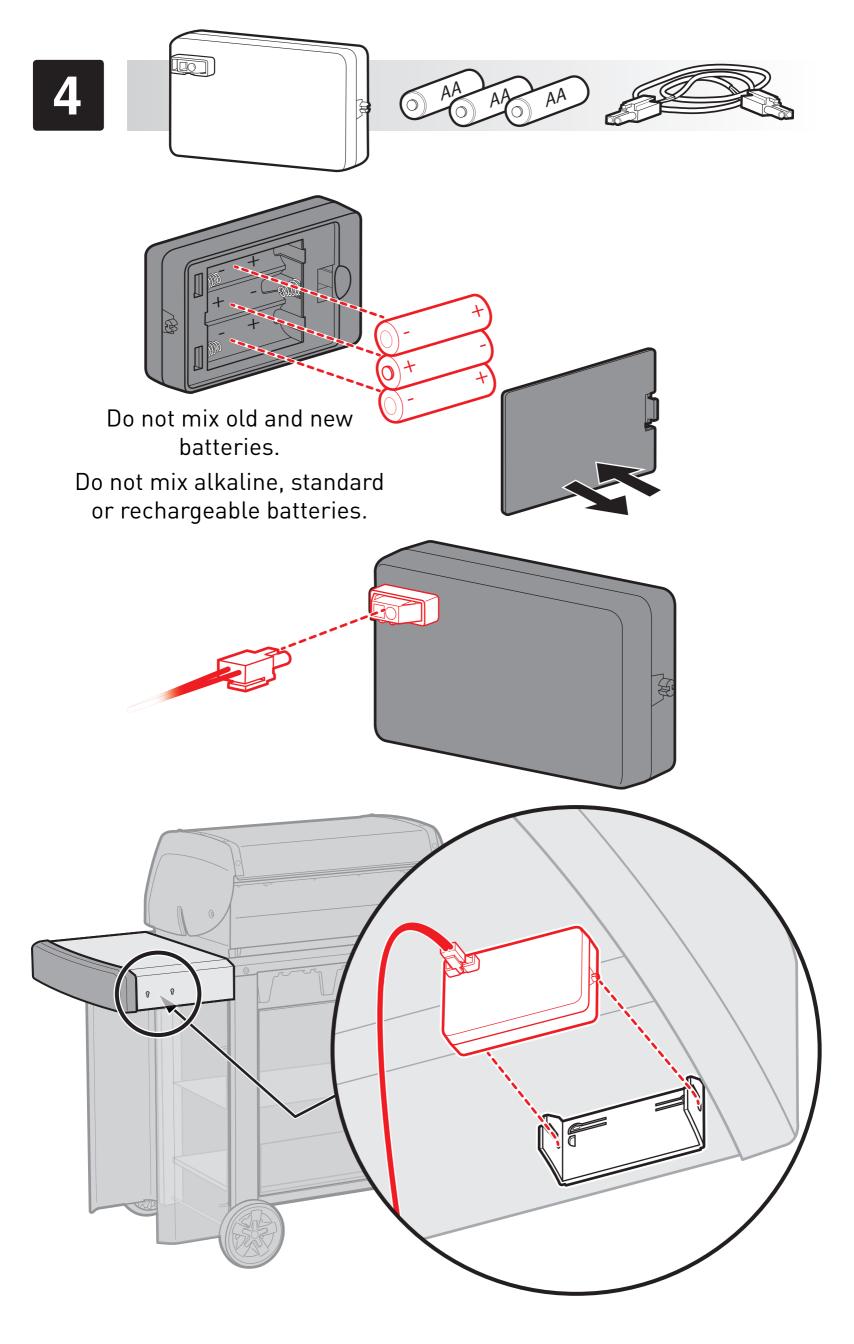

### **Parts List:**

Remove LED Fuel Gauge.

Ensure tank scale has one magnet installed.

Clean surface before applying wire clip.

P-2

▲ Must secure all wires using the wire retention clip.