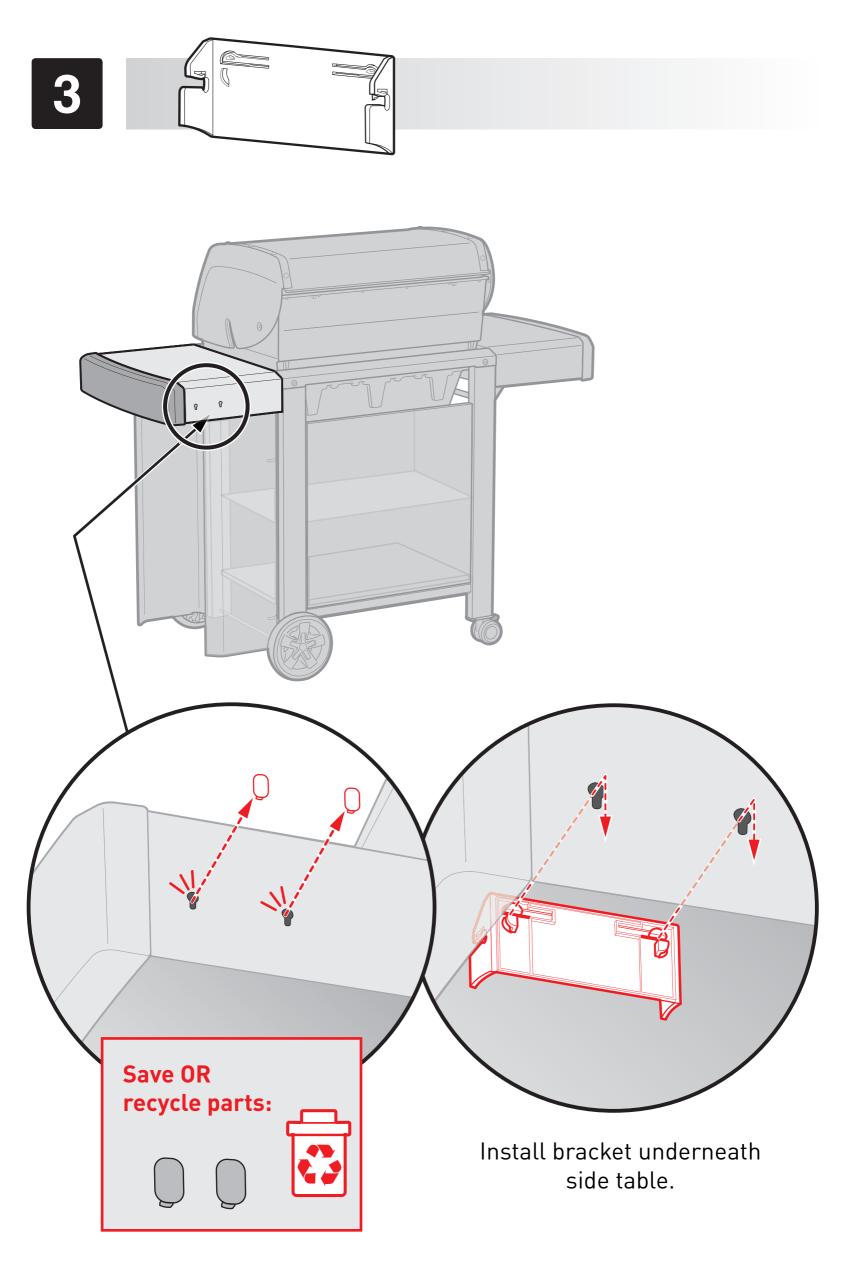

### **Parts List:**

Remove LED Fuel Gauge.

Ensure tank scale has one magnet installed.

Clean surface before applying wire clip.

P-2

▲ Must secure all wires using the wire retention clip.