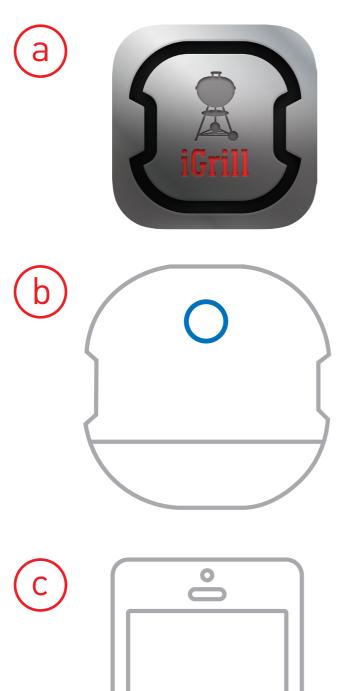

### **Quick Start Guide**

Download the Weber iGrill App

Press and release the power button

Launch app and connect through Bluetooth®

A full user guide is available inside the Weber iGrill App and online at support.weber.com/igrill-support