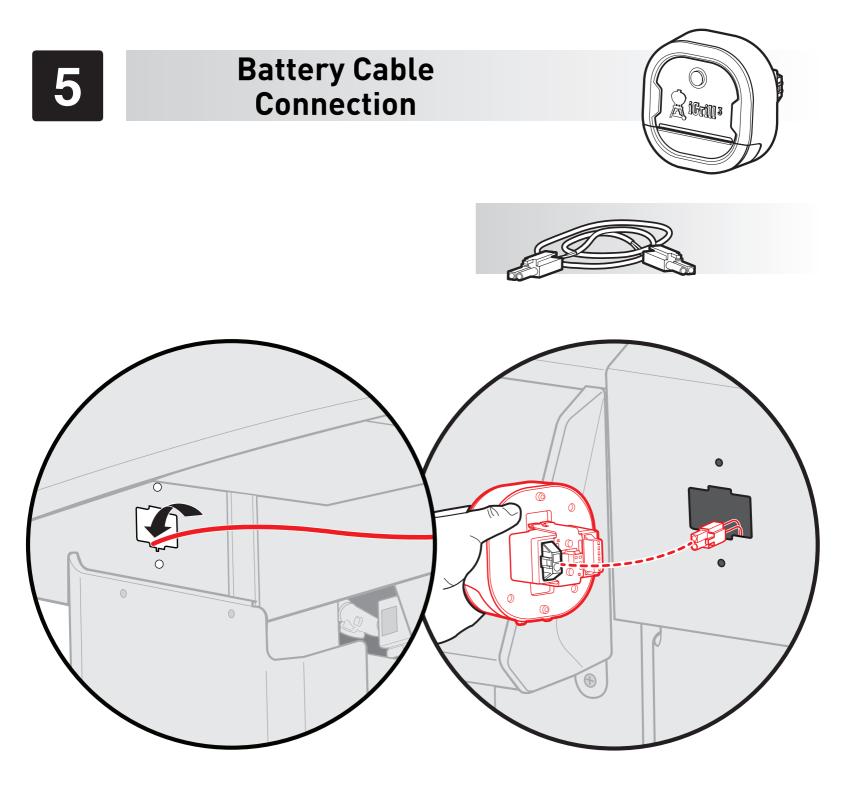

### **Parts List:**

Remove LED Fuel Gauge.

Ensure tank scale has one magnet installed.

Clean surface before applying wire clip.

P-2

▲ Must secure all wires using the wire retention clip.