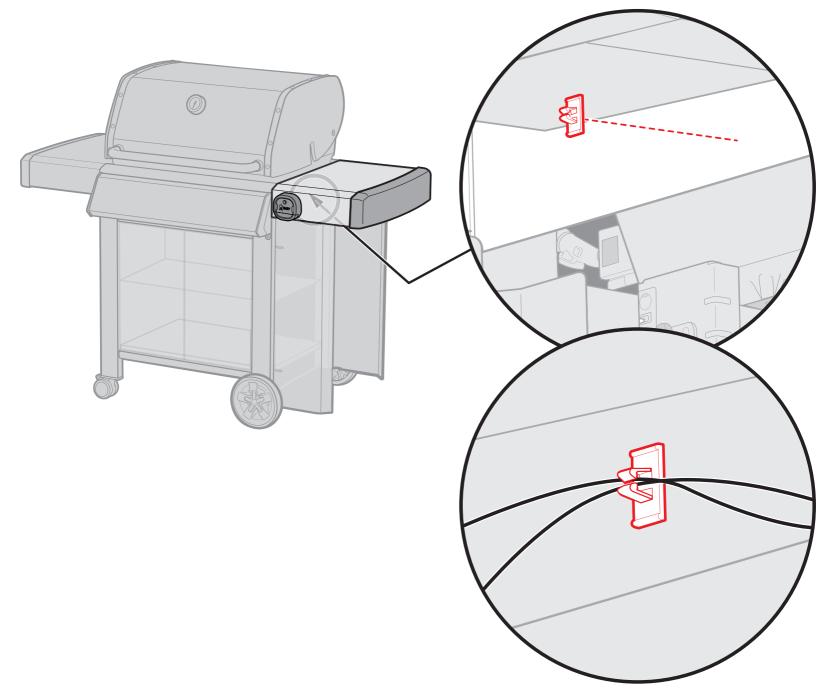

### **Parts List:**

Remove LED Fuel Gauge.

Ensure tank scale has one magnet installed.

Clean surface before applying wire clip.

P-2

▲ Must secure all wires using the wire retention clip.