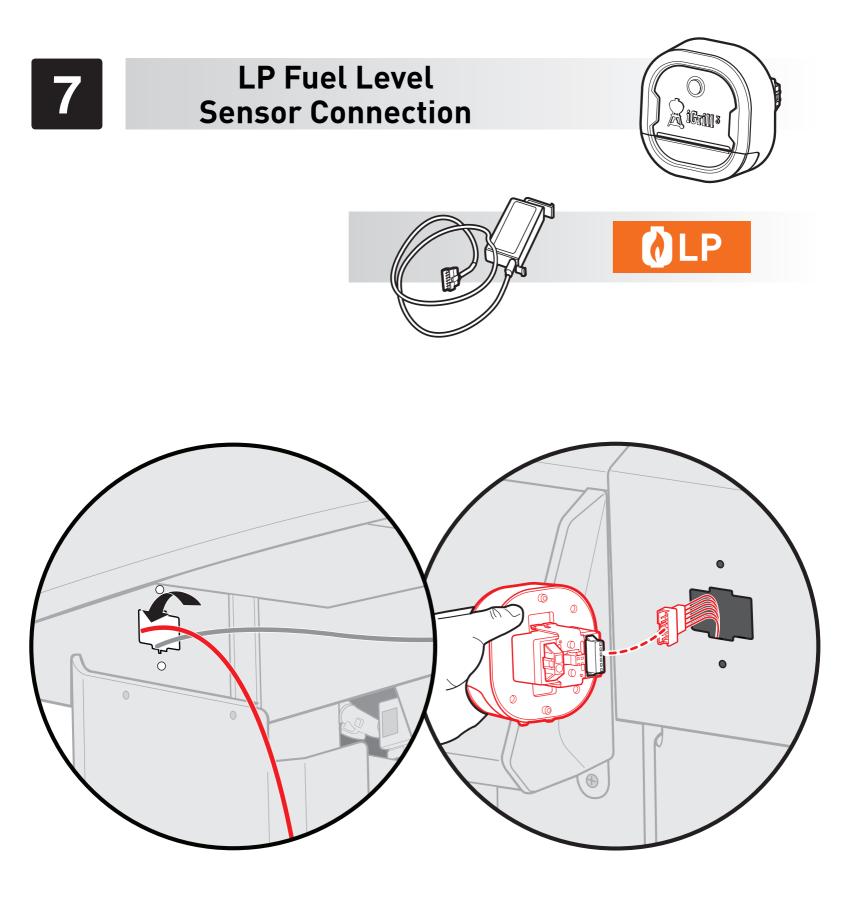

### **Parts List:**

Remove LED Fuel Gauge.

Ensure tank scale has one magnet installed.

Clean surface before applying wire clip.

P-2

▲ Must secure all wires using the wire retention clip.