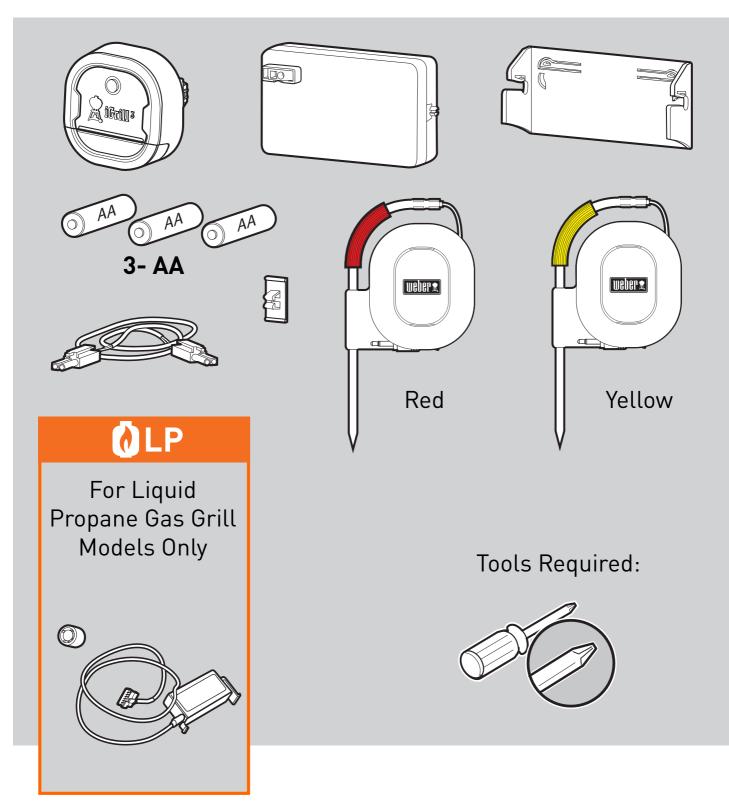

### **Parts List:**

Remove LED Fuel Gauge.

Ensure tank scale has one magnet installed.

Clean surface before applying wire clip.

P-2

▲ Must secure all wires using the wire retention clip.