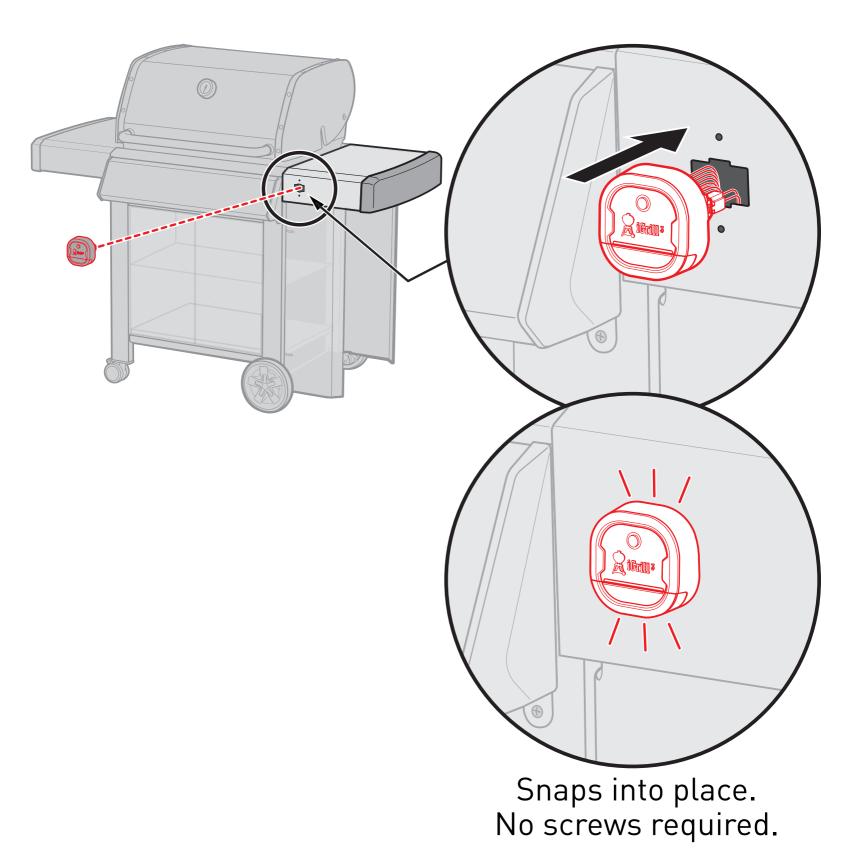

### **Parts List:**

Remove LED Fuel Gauge.

Ensure tank scale has one magnet installed.

Clean surface before applying wire clip.

P-2

▲ Must secure all wires using the wire retention clip.