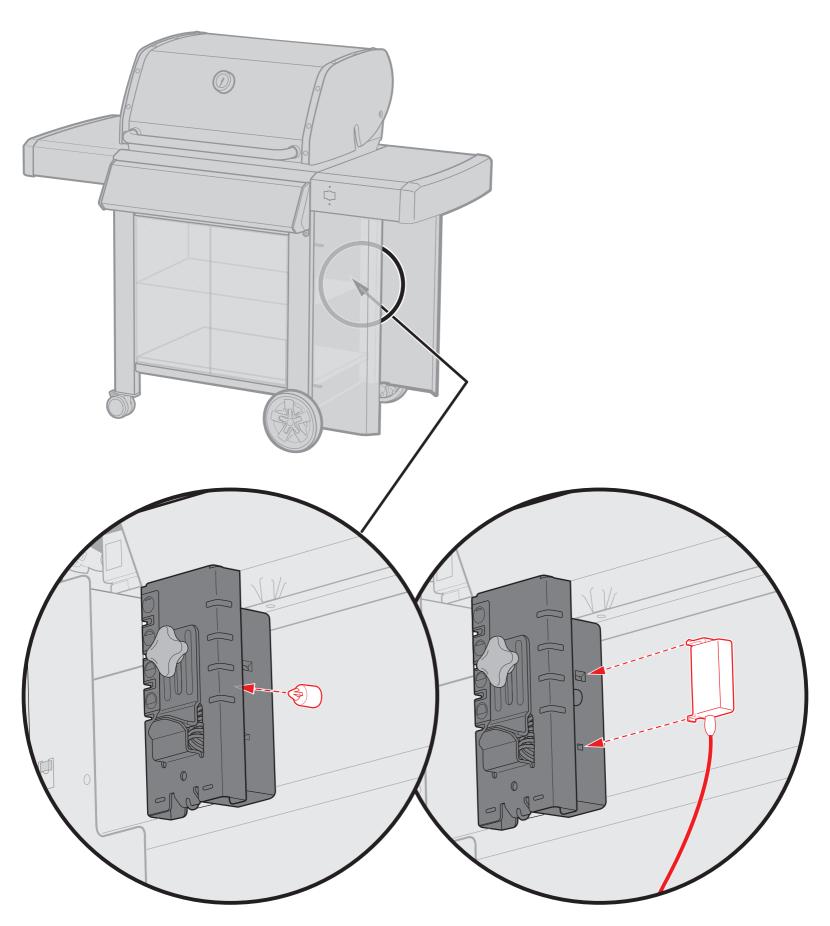

### **Parts List:**

Remove LED Fuel Gauge.

Ensure tank scale has one magnet installed.

Clean surface before applying wire clip.

P-2

▲ Must secure all wires using the wire retention clip.