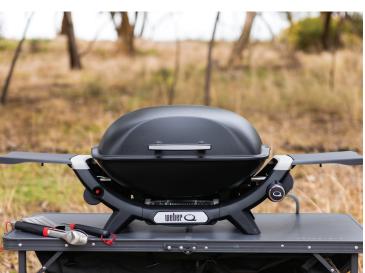

# **Weber**<sup>®</sup> **Q**<sup>™</sup> (02000N)

The Weber Q is big enough for every day, but still compact enough to take down to the park for a barbecue with friends. With a Weber Q barbecue and the right accessories, you can create truly epic meals outdoors.

#### **KEY FEATURES AND BENEFITS**