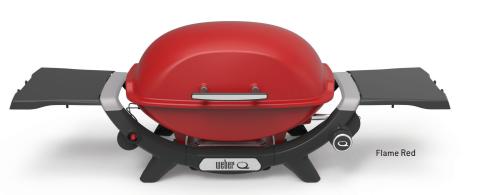

# **Weber**<sup>®</sup> **Q**<sup>™</sup> (02000N)

The Weber Q is big enough for every day, but still compact enough to take down to the park for a barbecue with friends. With a Weber Q barbecue and the right accessories, you can create truly epic meals outdoors.

#### **KEY FEATURES AND BENEFITS**