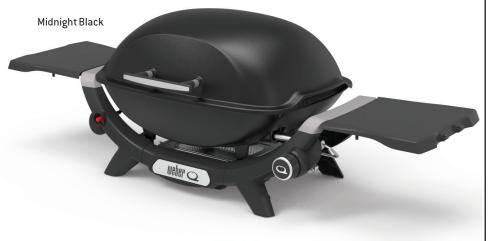

# **Weber**<sup>®</sup> **Q**<sup>™</sup> (02000N)

The Weber Q is big enough for every day, but still compact enough to take down to the park for a barbecue with friends. With a Weber Q barbecue and the right accessories, you can create truly epic meals outdoors.

#### **KEY FEATURES AND BENEFITS**