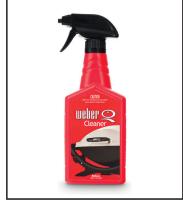

Cookbox scraper

Keep your barbecue cookbox free of grease build-up and food scraps.

Weber Q Cleaner

Keep your new Weber Q looking its best. It's unique formula will remove grease, fat and smoke stains, to keep your barbecue clean.