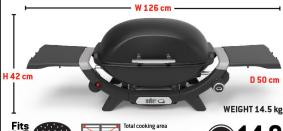

#### **SPECIFICATIONS**

| Number of burners | 1 (Q burner) |
|-------------------|--------------|
| Fuel              | LPG          |