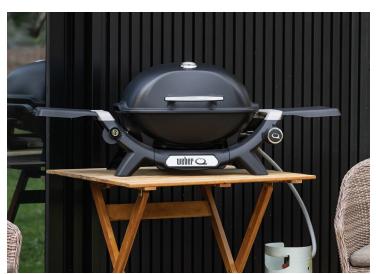

# Weber® Baby Q® Premium (Q1200N)

The Weber Baby Q barbecue creates incredible flavour wherever you are outdoors. The most compact barbecue in the Weber Q range, it's mighty when it comes to portability and cooking versatility.