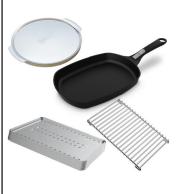

Baby Q Starter pack

Explore a range of cooking possibilities with this starter pack. Contains a roasting trivet and 10 convection trays, a pizza stone with pizza tray and a frying pan with detachable handle.