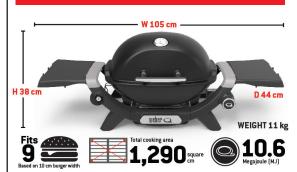

#### Large cooking area

Large cooking area – can grill up to 9 burgers at one time.

#### **SPECIFICATIONS**