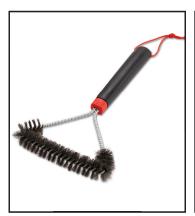

## Cleaning and Care Accessories

Grill brush - 30 cm

This three-sided grill brush is made to remove grease and debris from cooking grills of all sizes. The handle design provides a secure grip when brushing off stuck-on food or cleaning tight spaces.