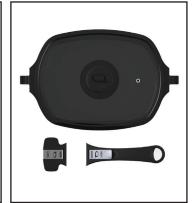

### Cooking Accessories

Baby Q Full hotplate

Transform your entire grilling surface into a full size flat plate in seconds with the full hotplate. Perfect for breakfast cook ups, smash burger lunches or fajita nights.

Cookbox scraper

Keep your barbecue cookbox free of grease build-up and food scraps.

Weber Q Cleaner

Keep your new Weber Q looking its best. It's unique formula will remove grease, fat and smoke stains, to keep your barbecue clean.