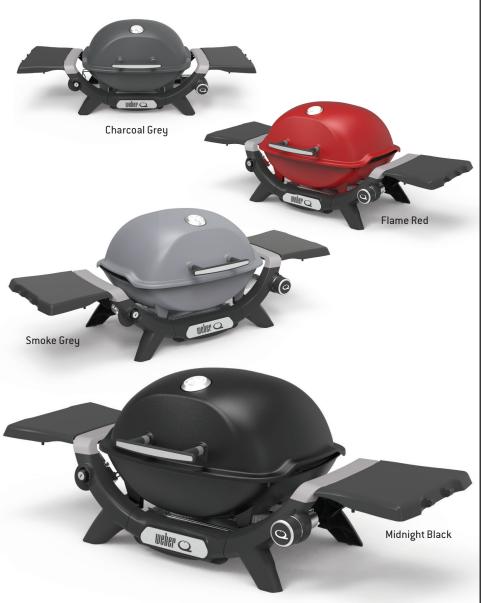

# Weber® Baby Q® Premium (Q1200N)

The Weber Baby Q barbecue creates incredible flavour wherever you are outdoors. The most compact barbecue in the Weber Q range, it's mighty when it comes to portability and cooking versatility.

#### Removable side tables

Removable side tables with cleverly designed storage location - expand your work space.

#### High domed lid

High domed lid with lid thermometer for large roasting capacity and temperature monitoring.

#### Front-facing grease tray

Easily accessible, front-facing grease tray helps make cleaning quick and simple.

#### **Push button ignition**

Push button electronic ignition for quick and convenient lighting.

#### Front-facing control dials

Front facing control dials make adjusting barbecue settings simple.