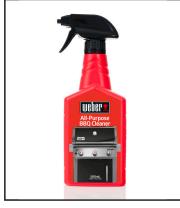

Cookbox scraper

Keep your barbecue cookbox free of grease build-up and food scraps.

Weber All Purpose Cleaner

Keep your Weber Spirit looking its best. It's unique formula will remove grease, fat and smoke stains, to keep your barbecue clean.