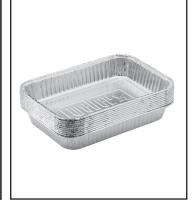

**Drip pans** 

These drip pans line the drip tray of your Spirit to make the disposal of grease more simple. With a quality aluminium construction, these trays are easily replaced when a layer of fat and grease accumulates.