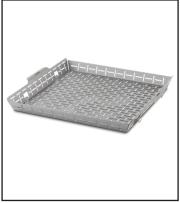

**WEBER CRAFTED Grilling basket** 

Perfect for cooking smaller, more delicate items that might otherwise fall through the grills, this Grilling Basket fits perfectly into your WEBER CRAFTED frame kit. Dishwasher safe, stainless steel construction