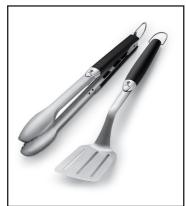

WEBER CRAFTED Dual-sided sear

This large porcelain enamel coated, cast iron sear grate fits into your WEBER CRAFTED frame kit, allowing you to create restaurant quality sear marks on steaks

Precision grill tongs & spatula set Durable stainless-steel construction

and soft-touch handle for comfort and