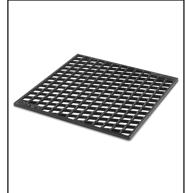

WEBER CRAFTED Dual-sided sear

This large porcelain enamel coated, cast iron sear grate fits into your WEBER CRAFTED frame kit, allowing you to create restaurant quality sear marks on steaks

Precision grill tongs & spatula set Durable stainless-steel construction