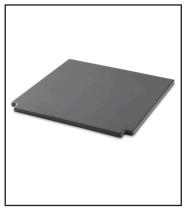

# Cooking Accessories

**WEBER CRAFTED Pizza stone** 

This glazed pizza stone fits perfectly into the WEBER CRAFTED frame kit, allowing you to make perfectly crispy pizzas and artisan bread in your Spirit.