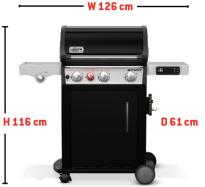

n

and soft-touch handle for comfort and

# Cleaning and Care Accessories



Grill brush - 30 cm

This three-sided grill brush is made to remove grease and debris from cooking grills of all sizes. The handle design provides a secure grip when brushing off stuck-on food or cleaning tight spaces.



Cookbox scraper

Keep your barbecue cookbox free of grease build-up and food scraps.



Weber All Purpose Cleaner

Keep your Weber Spirit looking its best. It's unique formula will remove grease, fat and smoke stains, to keep your barbecue clean.



**Drip pans** 

These drip pans line the drip tray of your Spirit to make the disposal of grease more simple. With a quality aluminium construction, these trays are easily replaced when a layer of fat and grease accumulates.

#### **SPECIFICATIONS**















### YOUR LOCAL STORE DETAILS