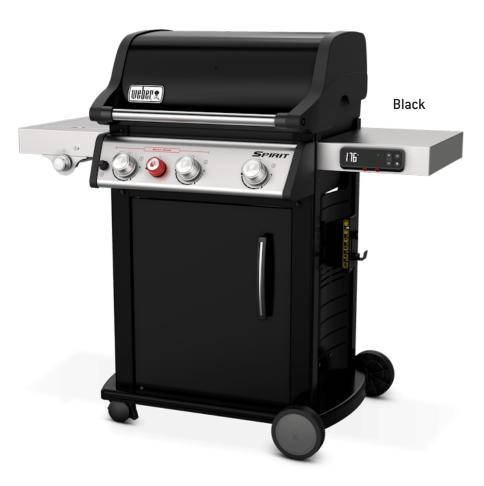

# Weber® Spirit® EX-335 Smart Barbecue

The Weber Spirit EX-335 has in-built 'smarts' to ensure you don't miss a beat when it comes to barbecue cooking. With the added side burner, you can warm up a sauce or side, all without leaving your guests. And if you're a steak lover, you'll appreciate the dedicated Sear Zone.

#### **Integrated Weber Connect**

With Weber Connect smart technology, you get digital display of the barbecue temperature, plus food temperatures (when using a Connect food probe). You can also connect to your phone for real-time alerts.

#### Sear zone

Cook perfectly seared steaks with ease, even for a crowd, with the extra-large, powerful sear zone.

#### Side burner

With the added side burner, you can warm up a sauce or side, all without leaving your guests.

#### Fuel level monitoring

For LPG models, there is a tank scale to visually see fuel level, and this integrates with the digital display and the Weber Connect App to provide low fuel notifications on your smart phone.

#### Wi-Fi connectivity

Stay connected to your barbecue via the Weber Connect App on your smart phone when connected to Wi-Fi.