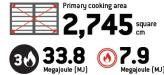

#### Large cooking area

The large cooking area is perfect for family meals or entertaining a crowd.

#### **SPECIFICATIONS**