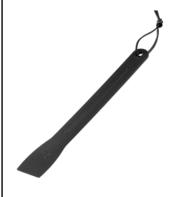

Cookbox scraper

Keep your barbecue cookbox free of grease build-up and food scraps.

Weber All Purpose Cleaner

Keep your Weber Spirit looking its best. It's unique formula will remove grease, fat and smoke stains, to keep your barbecue clean.