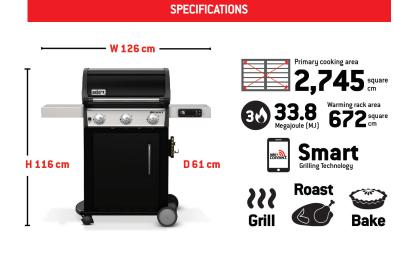

#### **Cooking versatility**

Enjoy great cooking versatility - grill, roast, bake and cook low and slow.

#### Large cooking area

The large cooking area is perfect for family meals or entertaining a crowd.

#### Warming rack

The warming rack is ideal for keeping cooked food warm, resting steaks or toasting burger buns, so that you can serve everything to the table at one, all piping hot.