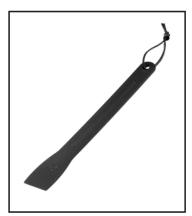

@weberBB0AusNz

**Cookbox scraper** Keep your barbecue cookbox free of grease build-up and food scraps.

Weber All Purpose Cleaner Keep your Weber Spirit looking its best. It's unique formula will remove grease, fat and smoke stains, to keep your barbecue clean.