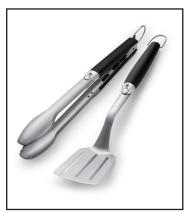

Precision grill tongs & spatula set Durable stainless-steel construction and soft-touch handle for comfort and control.