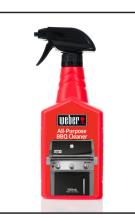

@weberBB0AusNz

**Cookbox scraper** Keep your barbecue cookbox free of grease build-up and food scraps.

Weber All Purpose Cleaner Keep your Weber Spirit looking its best. It's unique formula will remove grease, fat and smoke stains, to keep your barbecue clean.