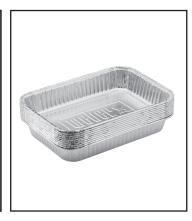

#### Drip pans

These drip pans line the drip tray of your Spirit to make the disposal of grease more simple. With a quality aluminium construction, these trays are easily replaced when a layer of fat and grease accumulates.