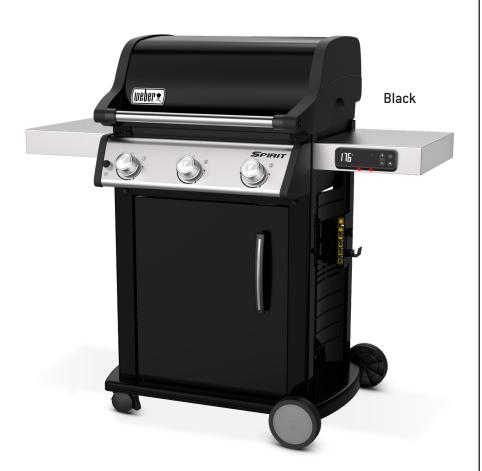

# Weber<sup>®</sup> Spirit<sup>®</sup> EX-315 Smart Barbecue

The Weber Spirit EX-315 is the multitasker's best friend. Whether you're distracted by the kids, or engaged in conversation with friends, this barbecue's in-built 'smarts' will ensure you don't miss a beat when it comes to barbecue cooking.

#### Integrated Weber Connect

With Weber Connect smart technology, you get digital display of the barbecue temperature, plus food temperatures (when using a Connect food probe). You can also connect to your phone for real-time alerts.

#### **Cooking versatility**

Enjoy great cooking versatility - grill, roast, bake and cook low and slow.

#### WEBER CRAFTED compatible

WEBER CRAFTED frame kit included; allowing you to add a great range of accessories to expand your cooking repertoire.

#### Large cooking area

The large cooking area is perfect for family meals or entertaining a crowd.

#### **Fuel level monitoring**

For LPG models, there is a tank scale to visually see fuel level, and this integrates with the digital display and the Weber Connect App to provide low fuel notifications on your smart phone.

#### Wi-Fi connectivity

Stay connected to your barbecue via the Weber Connect App on your smart phone when connected to Wi-Fi.

#### Warming rack

The warming rack is ideal for keeping cooked food warm, resting steaks or toasting burger buns, so that you can serve everything to the table at one, all piping hot.

#### Porcelain-enamelled cooking grills

Porcelain-enamelled cast-iron cooking grills for great heat retention and even heat distribution.

#### Easily accessible grease tray

Easily accessible grease tray helps makes cleaning quick and simple.

#### Push button ignition

Push button electronic ignition for quick and convenient ignition.

www.weber.com