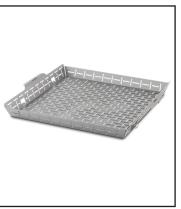

#### WEBER CRAFTED Grilling basket Perfect for cooking smaller, more

delicate items that might otherwise fall through the grills, this Grilling Basket fits perfectly into your WEBER CRAFTED frame kit. Dishwasher safe, stainless steel construction.