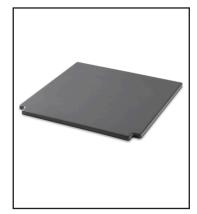

#### WEBER CRAFTED Pizza stone

This glazed pizza stone fits perfectly into the WEBER CRAFTED frame kit, allowing you to make perfectly crispy pizzas and artisan bread in your Spirit.