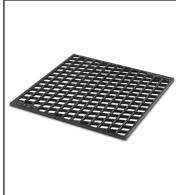

### WEBER CRAFTED Dual-sided sear grate

This large porcelain enamel coated, cast iron sear grate fits into your WEBER CRAFTED frame kit, allowing you to create restaurant quality sear marks on steaks and more.