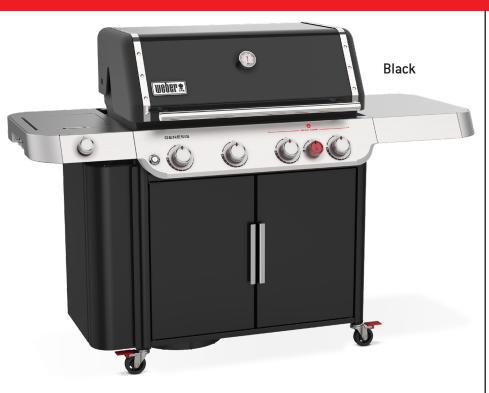

# Weber® Genesis® SE-E-435 Gas Barbecue

The Genesis SE-E-435 features 4 burners plus a sear burner, side burner, and two large work surfaces - making it the perfect barbecue for weekday meals as well as weekend get togethers. Enjoy great cooking versatility as standard - grill, roast, sear, bake and cook low and slow - with the option to add more to your repertoire with additional accessories on the WEBER CRAFTED frame kit.

# Large cooking area

The large cooking area is perfect for family meals or entertaining a crowd.

#### Sear zone

Cook perfectly seared steaks with ease, even for a crowd, with the extra-large, powerful sear zone.

#### Side burner

With the added side burner, you can warm up a sauce or side, all without leaving your guests.

#### Large roasting hood and thermometer

Large roasting hood with lid thermometer for large roasting capacity and temperature monitoring.

#### Expandable top grill

With the expandable top cooking grill, you can roast vegies, keep cooked food warm, rest steaks or toast burger buns.

#### **NIGHT VISION LED lighting**

NIGHT VISION LED lighting illuminates the entire grill surface, so you can see what you're cooking, even in the dark.

#### **Grill Locker**

This grill locker fits WEBER CRAFTED collection accessories, as well as your barbecuing tools.