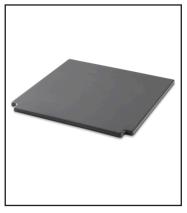

# **Cooking Accessories**

WEBER CRAFTED Pizza stone

This glazed pizza stone fits perfectly into the WEBER CRAFTED frame kit, allowing you to make perfectly crispy pizzas and artisan bread in your Genesis