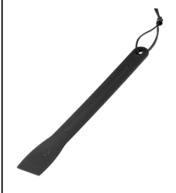

Cookbox scraper

Keep your barbecue cookbox free of grease build-up and food scraps.

**Weber All Purpose Cleaner** 

Keep your Weber Genesis looking its best. It's unique formula will remove grease, fat and smoke stains, to keep your barbecue clean.