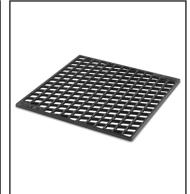

WEBER CRAFTED Dual-sided sear grate

This large porcelain enamel coated, cast iron sear grate fits into your WEBER CRAFTED frame kit, allowing you to create restaurant quality sear marks on steaks and more.