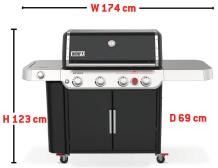

nd soft-touch handle for comfort and

# Cleaning and Care Accessories



Grill brush - 30 cm

This three-sided grill brush is made to remove grease and debris from cooking grills of all sizes. The handle design provides a secure grip when brushing off stuck-on food or cleaning tight spaces.



Cookbox scraper

Keep your barbecue cookbox free of grease build-up and food scraps.



**Weber All Purpose Cleaner** 

Keep your Weber Genesis looking its best. It's unique formula will remove grease, fat and smoke stains, to keep your barbecue clean.



**Drip pans** 

These drip pans line the drip tray of your Genesis to make the disposal of grease more simple. With a quality aluminium construction, these trays are easily replaced when a layer of fat and grease accumulates.

# **SPECIFICATIONS**













# YOUR LOCAL STORE DETAILS