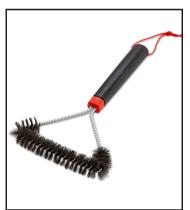

# Cleaning and Care Accessories

Grill brush - 30 cm

This three-sided grill brush is made to remove grease and debris from cooking grills of all sizes. The handle design provides a secure grip when brushing off stuck-on food or cleaning tight spaces.