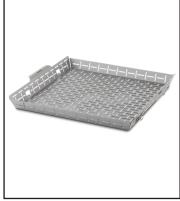

**WEBER CRAFTED Grilling basket** 

Perfect for cooking smaller, more delicate items that might otherwise fall through the grills, this Grilling Basket fits perfectly into your WEBER CRAFTED frame kit. Dishwasher safe, stainless steel construction.