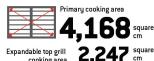

# Large cooking area

The large cooking area is perfect for family meals or entertaining a crowd.

#### Expandable top grill

With the expandable top cooking grill, you can roast vegies, keep cooked food warm, rest steaks or toast burger buns.